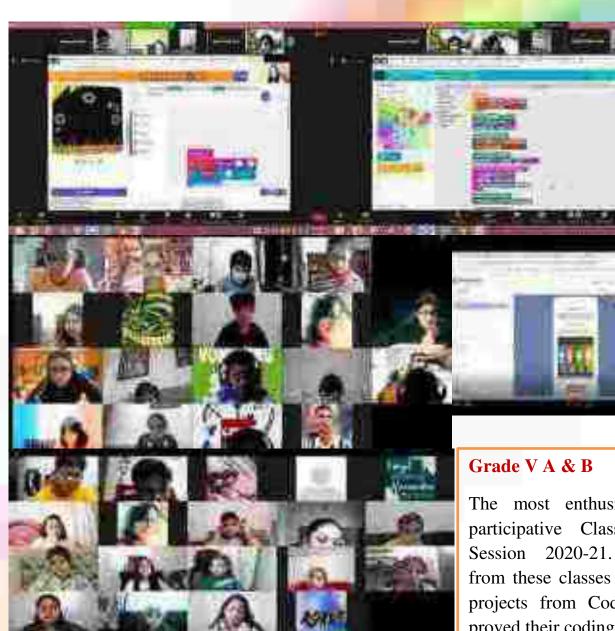

### Our Contributors for the Project









Our Contributors for the Project











Kavish Devar, Grade VII and Adrika Gaur Grade VIII conducts sessions on Chatbots and Wix Websites for the students of partner school. Our students effectively collaborated for other activities as well.



### Students shared their views on Cyber bullying using Flipgrid



Kavish Devar : : Chatbot for Cyberbullying Queries

Adrika Gaur , Dhriti, Navya, Palchin : Webpage on CyberBullying, Interviews

Shubh Gupta: Minecraft World

Agnivesh and Ranbeer: Interviews





Filling up Surveys on Understanding Cyber Bullying



Katie from UK and Vasundhara from India (Code.org) interacted with Kavish and his parents for his coding projects and appreciates his enthusiasm for taking up the projects.















The most enthusiastic and participative Class of the Session 2020-21. **Students** from these classes did ample projects from Code.org and proved their coding skills.