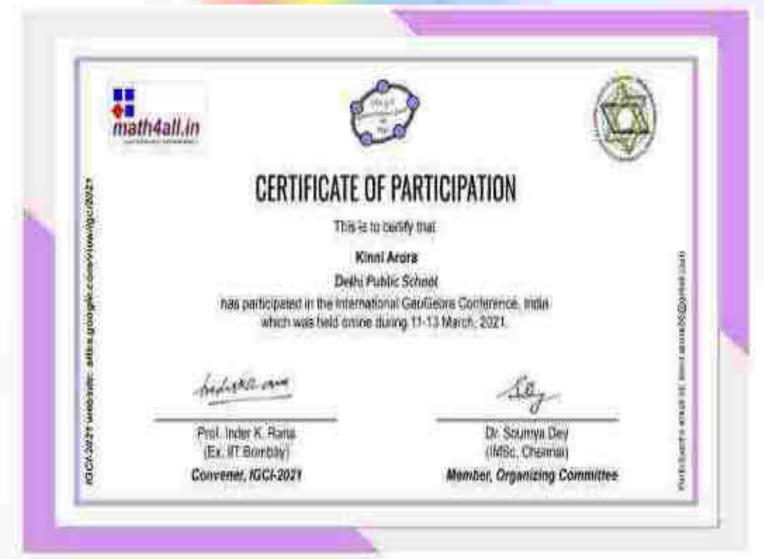

| 3331                  | Partitipation Cartificate                            |
| i    | HK7942-03-003                                        | HAKSH YARDHAN YERAM | u                 | 2              | W               | m                | 5417                  | Participation Certificates                           |
| 1    | HH7942-15-001                                        | UCAY MAHAJAN        | 31                | 4              | 510             | 2236             | 3990                  | Participation Certificate                            |









It's your dedication that contributed to our success. Thank you for inspiring us! We appreciate Ms. Kinni Arora for participating in the International Geo Gebra Conference, India which was held online during 11- 13 March, 2021.









### What Motivates Us-Grades 7 & 8

The sessions addressed the students to think, learn, communicate and connect.

The students were taught about motivation, the different types of motivation and how they influence us to learn and achieve our goals. A learner's beliefs and values about his/her own competence and the preexisting interests they bring to a particular learning situation all influence motivation. The importance of goals was also discussed as they guide decisions about whether to expend effort and how to direct attention, foster planning, influence responses to failure, and promote other behaviours important for learning. A real life video clip was also shown that had set in motion action of the students. The interactive class led students to answer what motivates them i