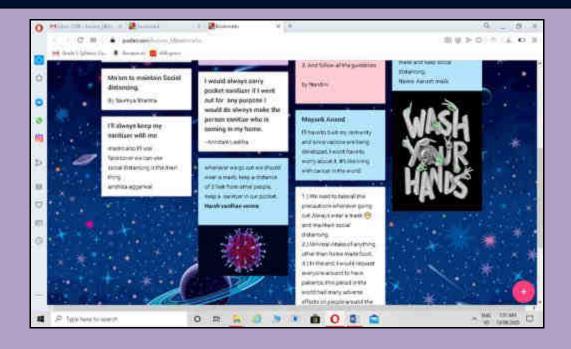

# World Earth Day

World Earth Day is celebrated every year on the 22<sup>nd</sup> of April to raise public awareness about environmental issues such as climate change, pollution, global warming and greenhouse gas omission at global platforms. World Earth Day inspires millions of people around the world to share ideas about environmental issues and to take some concrete action to protect the environment. The aim is to create awareness about nature and its diminishing resources, which are crucial for the survival of living beings on Earth. Students at DPS, SEC-84 took the initiative to spread this awareness through their innovative and creative art expression even during the lockdown period.

# Art expression-

Virtual classes could not cause hindrance to being creative and innovative. Students and teachers continued to be aesthetic, decorative, creative and imaginative.