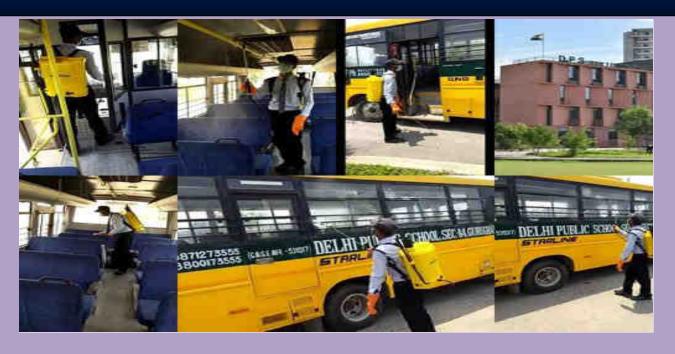

# International Dance Day Results

DPS,SEC-84, Gurugram did not leave any stone unturned to reach out to their parents and students. School buses were sanitized according to all guidelines before the delivery of school text - books and notebooks.