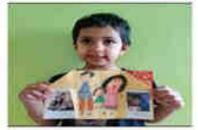

# World Earth Day

World Earth Day is celebrated every year on the 22<sup>nd</sup> of April to raise public awareness about environmental issues such as climate change, pollution, global warming and greenhouse gas omission at global platforms. World Earth Day inspires millions of people around the world to share ideas about environmental issues and to take some concrete action to protect the environment. The aim is to create awareness about nature and its diminishing resources, which are crucial for the survival of living beings on Earth. Students at DPS, SEC-84 took the initiative to spread this awareness through their innovative and creative art expression even during the lockdown period.