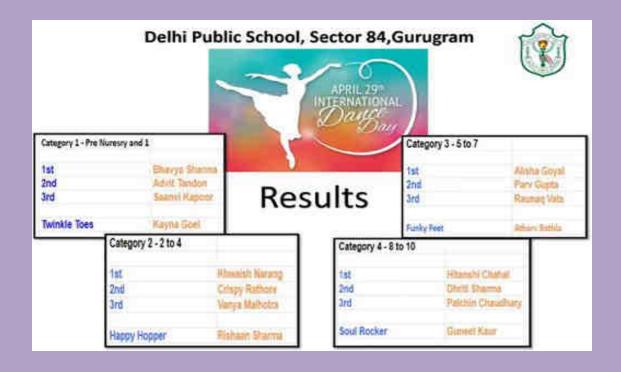

## International Dance Day

'Dance to show love, happiness, anger, passion and much more!' Dance, as if there's no tomorrow!' Our young children danced beautifully for a minute on the choice of their song sent by the school. Their tiny toes created the world of wonder with their mesmerizing performances! The performances received online votes and winners were declared to celebrate the day that marks a culmination of rhythm, beats and energy!

# International Dance Day Results

DPS,SEC-84, Gurugram did not leave any stone unturned to reach out to their parents and students. School buses were sanitized according to all guidelines before the delivery of school text - books and notebooks.