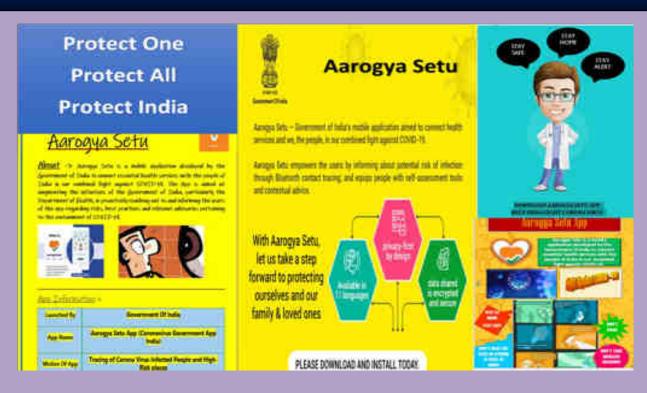

# Learning Dance and Music-

Grade X: Students promote 'Aaarogya Setu App' by preparing posters in MS Word - thus reflecting their learning as well