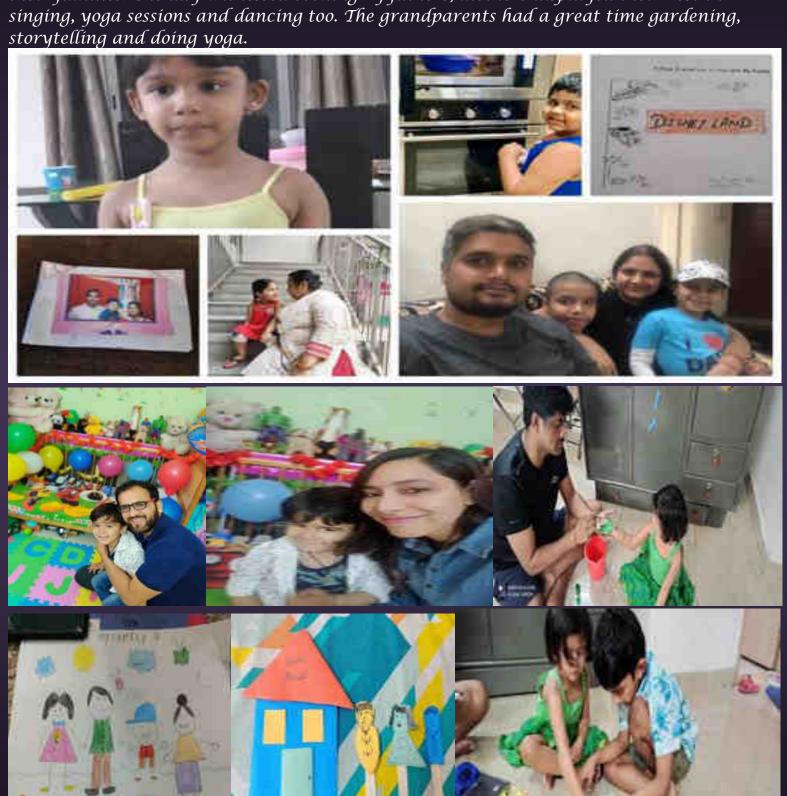

# International Family Day

Families are like branches of a tree. We grow differently but our roots remain the same.' Students of Pre Primary celebrated International Family Day during the lockdown with their families. The day witnessed cooking by fathers; mothers displayed their best in singing, yoga sessions and dancing too. The grandparents had a great time gardening, storytelling and doing yoga.