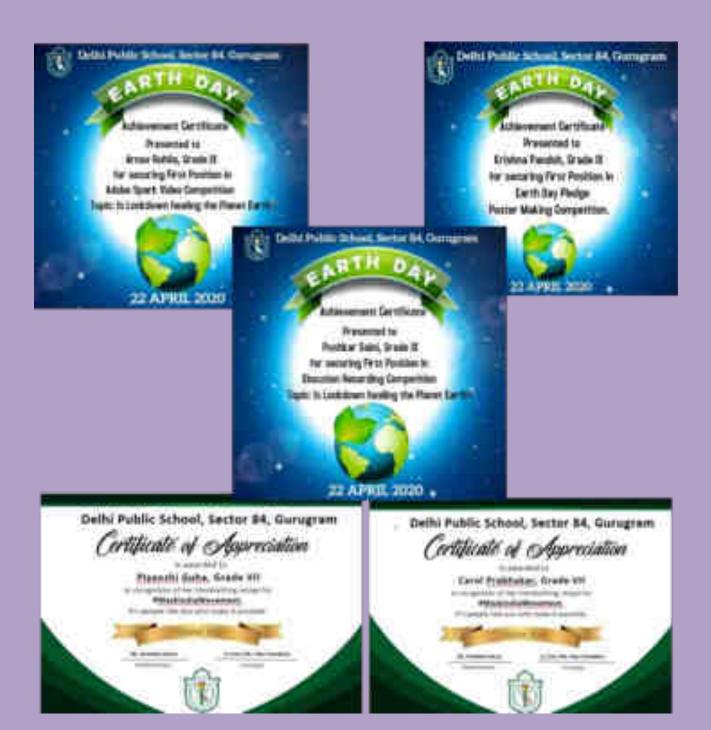

# World Earth Day

World Earth Day is celebrated every year on the 22<sup>nd</sup> of April to raise public awareness about environmental issues such as climate change, pollution, global warming and greenhouse gas omission at global platforms. World Earth Day inspires millions of people around the world to share ideas about environmental issues and to take some concrete action to protect the environment. The aim is to create awareness about nature and its diminishing resources, which are crucial for the survival of living beings on Earth. Students at DPS, SEC-84 took the initiative to spread this awareness through their innovative and creative art expression even during the lockdown period.

# ACHIEVEMENTS