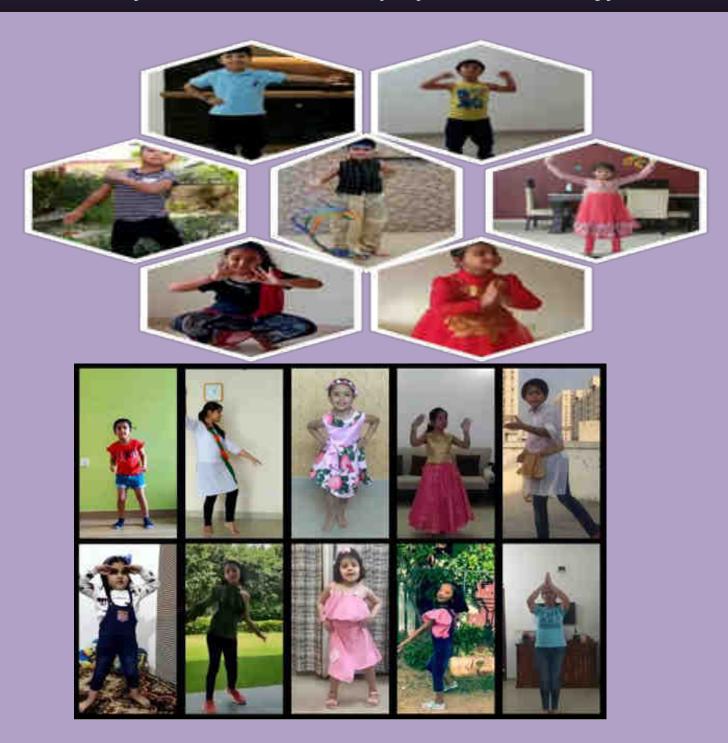

## International Dance Day

'Dance to show love, happiness, anger, passion and much more!' Dance, as if there's no tomorrow!' Our young children danced beautifully for a minute on the choice of their song sent by the school. Their tiny toes created the world of wonder with their mesmerizing performances! The performances received online votes and winners were declared to celebrate the day that marks a culmination of rhythm, beats and energy!

# International Dance Day Results

DPS,SEC-84, Gurugram did not leave any stone unturned to reach out to their parents and students. School buses were sanitized according to all guidelines before the delivery of school text - books and notebooks.