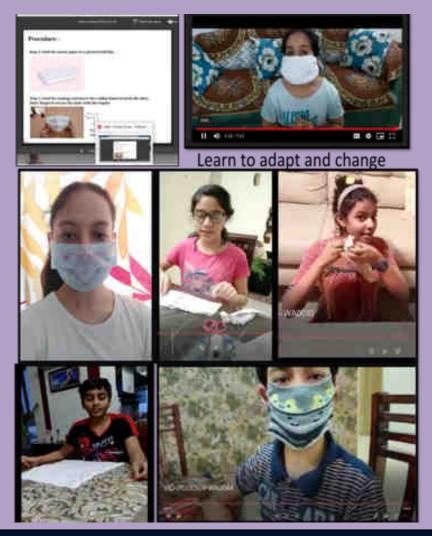

#### Promoting Mask making through their Website

Grade VII: Wix Website Development
Students promote new norms of living through their website while learning HTML